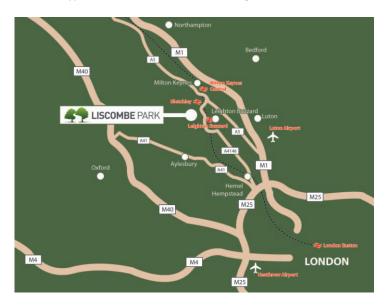

Liscombe Park is very easy to get to as the map and chart below illustrates.

## Distances from Liscombe Park:

| M1               | 13 miles |
|------------------|----------|
| M25              | 23 miles |
| M40              | 23 miles |
| AYLESBURY        | 10 miles |
| BLETCHLEY        | 8 miles  |
| DUNSTABLE        | 12 miles |
| HEATHROW         | 50 miles |
| HEMEL HEMPSTEAD  | 18 miles |
| LUTON            | 16 miles |
| LEIGHTON BUZZARD | 3 miles  |
| LONDON           | 45 miles |
| MILTON KEYNES    | 13 miles |