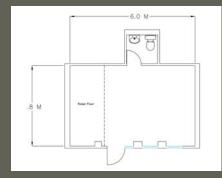

## 7 Media Village, Liscombe Park, LU7 0JL

2 to 3 person office with toilet, 2 private parking spaces and plentiful staff/visitor parking, security windows and doors, well insulated, business-class broadband.

Rates: contact Aylesbury Vale District Council for up to date cost www.aylesburyvaledc.gov.uk/business/business-rates

| Will accommodate         | 2-3 persons |
|--------------------------|-------------|
| Dedicated parking spaces | 2           |
| Visitor/staff parking    | Yes         |
| Toilets                  | 1           |
| Kitchenette              | -           |
| Kitchen                  | -           |