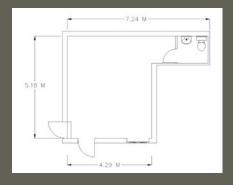

#### 6 Media Village, Liscombe Park, LU7 0JL

3 to 4 person office with toilet, 2 adjacent private parking spaces and plentiful staff/visitor parking, security windows and doors, well insulated, business-class broadband.

Rates: contact Aylesbury Vale District Council for up to date cost - www.aylesburyvaledc.gov.uk/business/business-rates

| Will accommodate         | 3-4 persons |
|--------------------------|-------------|
| Dedicated parking spaces | 2           |
| Visitor/staff parking    | Yes         |
| Toilets                  | 1           |
| Kitchenette              | -           |
| Kitchen                  | -           |