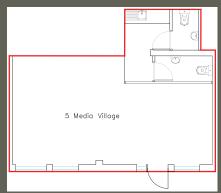

#### 5 Media Village, Liscombe Park, LU7 0JL

Up to 8 person office with kitchenette, male and female toilets, 2 adjacent private parking spaces and plentiful staff/visitor parking, security windows and doors, well insulated, business-class broadband. Rates: contact Aylesbury Vale District Council for up to date cost - www.aylesburyvaledc.gov.uk/section/business-rates

| Will accommodate         | 8 people |
|--------------------------|----------|
| Dedicated parking spaces | 2        |
| Visitor/staff parking    | Yes      |
| Toilets                  | 2        |
| Kitchenette              | 1        |
| Kitchen                  | -        |

Other costs: buildings insurance c. £100pa, electricity, water and sewage on consumption.
Optional Extras: additional broadband if required.

Main image: courtyard Inset: property exterior Top: property exterior Above: floor plan