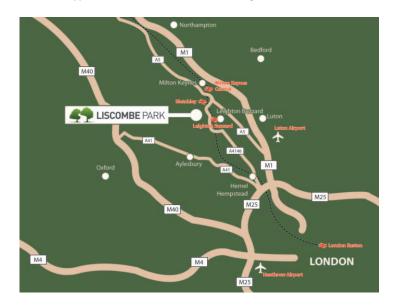

Liscombe Park is very easy to get to as the map and chart below illustrates.

#### Distances from Liscombe Park:

M1 13 miles M25 M40 **AYLESBURY** 10 miles **BLETCHLEY** 8 miles **DUNSTABLE** 12 miles **HEATHROW** 50 miles HEMEL HEMPSTEAD 18 miles LUTON 16 miles **LEIGHTON BUZZARD** 3 miles LONDON 45 miles **MILTON KEYNES** 