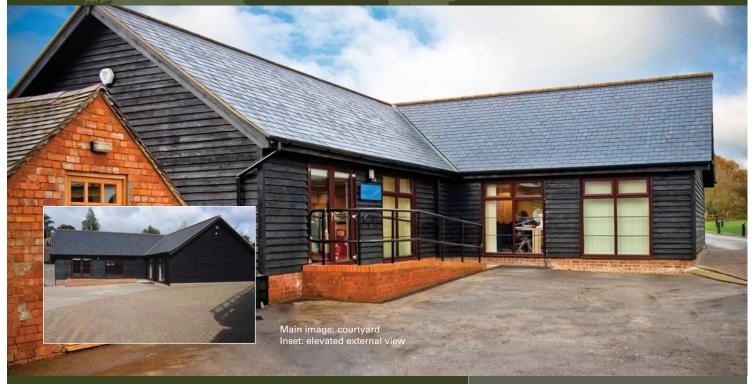

# Refurbished office

#### 14 Media Village, Liscombe Park, LU7 0JL

20+ person office with kitchen, male and femail toilets, air conditioning, 12 private car park spaces plus plentiful staff/visitor parking, security windows and doors, alarm, well insulated, shared private terrace, business-class broadband.