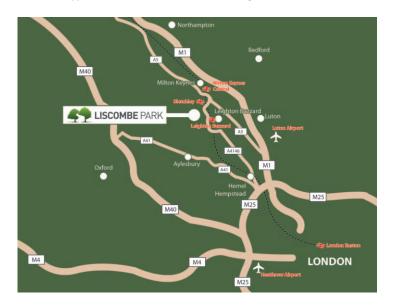

Liscombe Park is very easy to get to as the map and chart below illustrates.

#### Distances from Liscombe Park:

M1 13 miles M25 M40 **AYLESBURY** 10 miles **BLETCHLEY** 8 miles **DUNSTABLE HEATHROW** 50 miles HEMEL HEMPSTEAD 18 miles LUTON 16 miles **LEIGHTON BUZZARD** 3 miles LONDON 45 miles **MILTON KEYNES** 